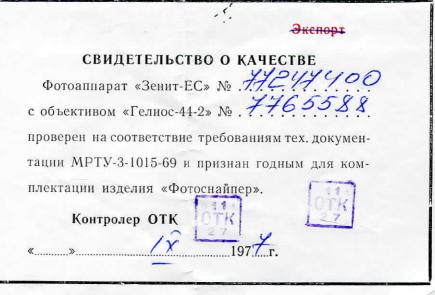

### ПАСПОРТ фоторужья «Фотоснай пер»

с объективом «Таир-3-ФС» 1:4,5/300 мм № <u>1087</u>, сменным объективом «Гелиос-44-2» 1:2/58 мм № <u>765588</u> и фотокамерой «Зенит-ЕС» № <u>772979700</u> Фоторужье удовлетворяет техническим условиям, проверено ОТК завода и признано годным.